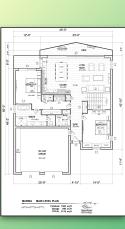

The artist rendering in this brochure is just an example, showing level entry bungalows with vaulted ceilings.

A wide sliding glass wall lets each Great Room sweep out onto an oceanside deck. There are two bedrooms on the main floor, with stairs down to more rooms, and a hot tub deck below.

A similar main floor-plan is across the page and available in larger format upon request.

Sales only by Disclosure Statement

This is just an example of one Floor Plan that is possible on any of the Silver Spray Marina Estate Lots.

A lower or upper floor can be designed to suit, or the stairs can be eliminated to create a single story bungalow of approximately 1600 square feet complete with 2 bedrooms, 2 baths, plus office, den or small 3rd bedroom.