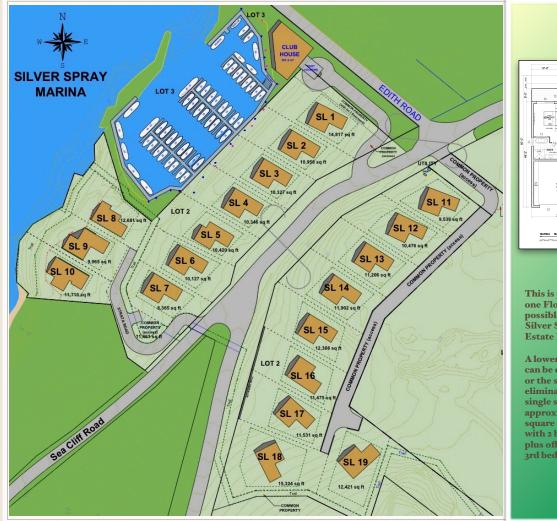

## SILVER SPRAY MARINA ESTATES

Choose your favorite Marina Estate Lot and build your custom Dream Home anytime! You may secure your homesite with a 15% deposit In Trust, with the balance upon subdivision. Prices are subject to change until a reservation is secured.