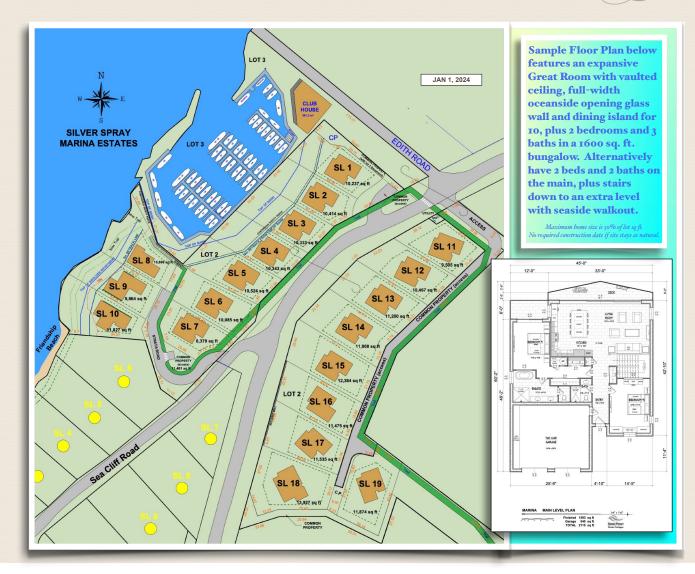

| SL 1  | ~ SOLD ~  | S  | L 11 | ~ SOLD ~     |
|-------|-----------|----|------|--------------|
| SL 2  | ~ SOLD ~  | SI | . 12 | ~ SOLD ~     |
| SL 3  | ~ SOLD ~  | SI | . 13 | \$399,900    |
| SL 4  | \$649,900 | SL | .14  | ~ SOLD ~     |
| SL 5  | \$639,900 | SL | 15   | ~ SOLD ~     |
| SL 6  | ~ SOLD ~  | SL | 16   | ~ SOLD ~     |
| SL 7  | ~ SOLD ~  | SL | 17   | ~ SOLD ~     |
| SL 8  | \$899,900 | SL | 18   | ~ SOLD ~     |
| SL 9  | ~ SOLD ~  | SL | 19   | ~ SOLD ~     |
| SL 10 | \$979,900 |    |      | May 24, 2024 |
|       |           | -  |      |              |

## SILVER SPRAY MARINA ESTATES

Choose your free-hold Marina Estate Lot and build your custom Dream Home anytime! You may secure your homesite with a 15% deposit In Trust, with the balance upon subdivision. Flexible Mortgage Financing & Registered Builder Referrals are also available.