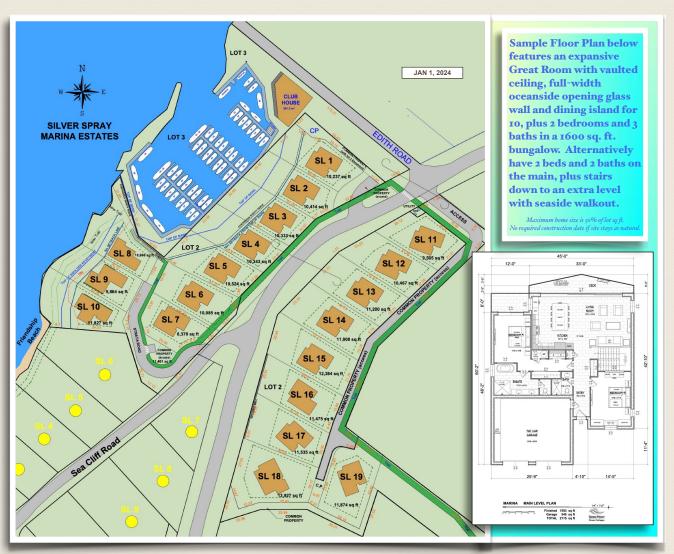

# MARINA ESTATE LOTS

Sanctuary Real Estate! Build your Dream Home or Vacation Cottage and enjoy Private Marina Privileges

> Only 19 Marina Estate Lots

Enjoy Ocean, Park & Mountain Views with year-round Romantic Sunsets & the twinkling night-lights of Sooke across the Harbour and Basin.

| SL1   | ~ SOLD ~  |     | SL 11 | \$349,900     |
|-------|-----------|-----|-------|---------------|
| SL 2  | ~ SOLD ~  |     | SL 12 | ~ SOLD ~      |
| SL 3  | ~ SOLD ~  |     | SL 13 | \$399,900     |
| SL 4  | \$649,900 |     | SL 14 | ~ SOLD ~      |
| SL 5  | \$639,900 |     | SL 15 | ~ SOLD ~      |
| SL 6  | ~ SOLD ~  |     | SL 16 | ~ SOLD ~      |
| SL 7  | ~ SOLD ~  |     | SL 17 | \$379,900     |
| SL 8  | \$899,900 |     | SL 18 | ~ SOLD ~      |
| SL 9  | ~ SOLD ~  |     | SL 19 | ~ SOLD ~      |
| SL 10 | \$979,900 |     |       | April 7, 2024 |
|       |           | - 4 |       |               |